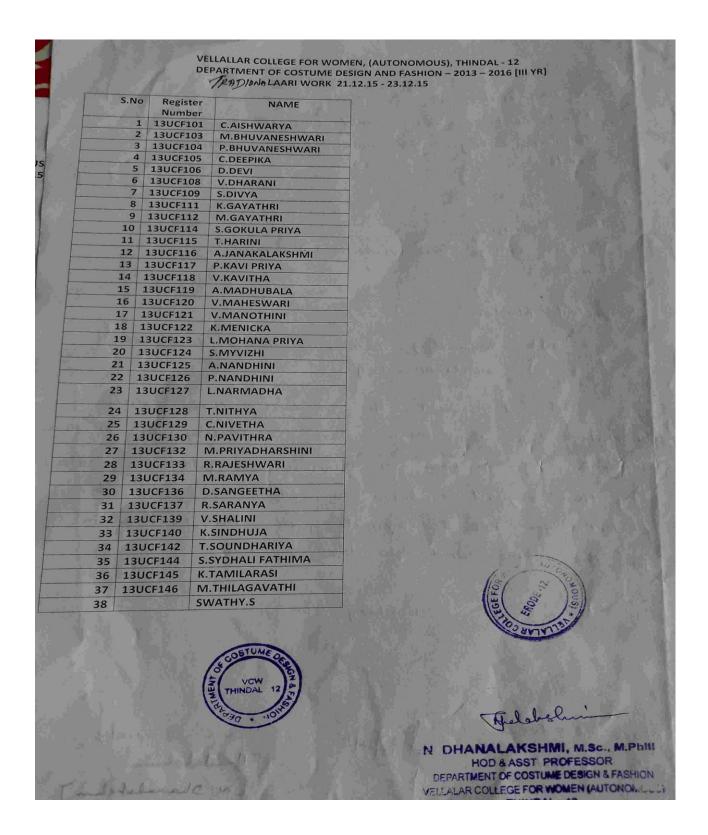

6 | SANMATHI.L           |
| 35. | 15UCF137 | SEETHA.P             |
|     | 15UCF137 | SHANMUGA PRIYA.D     |
| 36. | 15UCF139 | SHANTHIYA.N.V        |
| 37. |          | SINDHU.N             |
| 38. | 15UCF140 | SOWMIYA MUFFLIHA.Z   |
| 39. | 15UCF141 |                      |
| 40. | 15UCF142 | SUBASHINI.V          |
| 41. | 15UCF143 | TAMILARASI.S         |
| 42. | 15UCF144 | THARANISRI.P         |
| 43. | 15UCF145 | VAISHNAVI ANITHA.S.A |
| 44. | 15UCF146 | VENKATALAKSHMI.K     |



Gelabshin

M DHANALAKSHMI, M.Sc., M.Philiphood & ASST PROFESSOR
DEPARTMENT OF COSTUME DESIGN & FASHION
WILLALAR COLLEGE FOR WOMEN (AUTONOMICUS)
THINDAL - 12.

Department of CDF organized Three Days workshop on Traditional Embroidery on 21.12.2015 to 23.12.2015 by Mrs.Vanitha, Fashion Designer, Coimbatore.



Department of CDF Two Days workshop on Fabric Painting on 21.12.2015 & 22.12.2015 Two Days Workshop On "Fabric Painting" Was Organized On 21/12/15 & 22/12/15 For I BSc Students. Mrs.Prema Ramesh, Fevicryl Expert Teacher, Erode

VELLALLAR COLLEGE FOR WOMEN, (AUTONOMOUS), THINDAL - 12
DEPARTMENT OF COSTUME DESIGN AND FASHION - 2015 - 2018 [I YR]
FABRIC PAINTING 21.12.15 - 22.12.15

| SNO                                      | REG.NO