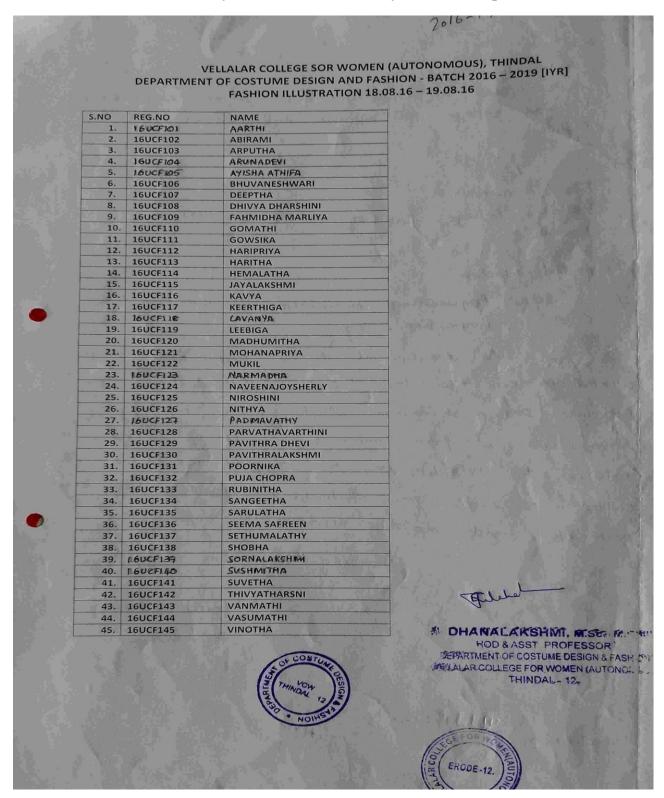

|          | SATHYA.D                   |
| 30   |          | SELVARANI.R                |
| 31   |          | SUBATHRA.K                 |
| 32   |          | SWATHI.P                   |
| 33   |          | TAMILARASI.V               |
| 34   |          | TAMILSELVI.S               |
| 35   |          | THAHIRUNNISHA.S            |
| 36   |          | THAMARAI.G                 |
| 37   |          | VAISHNAVY.M                |



Welcholini

N DHANALAKSHMI, M.Sc., M.Phil HOD & ASST PROFESSOR DEPARTMENT OF COSTUME DESIGN & FASHION VILLALAR COLLEGE FOR WOMEN (AUTONOMIA THINDAL - 12.



#### Department of CDF organized Two Days workshop on Fashion Illustration Two Days Workshop Was Conducted On 18/08/16 & 19/08/16- "Fashion Illustration"-Mrs.Lavanya, Boomanz Consultancy Service, Tirupur,



Department of Nutrition and Dietetics organized "Novel Food Processing Technologies ForEnhanced Nutrition Security" on 17.8.2016 by Dr.R.Seetharaman, General Manager, M/S. Skm Animal Feeds & Foods (India) Pvt. Ltd, Chicken Processing Division, Rajampatti, PalaniTaluk.

| Vellalar College for We                                                  | mon Fd.        |
|--------------------------------------------------------------------------|----------------|
| Department of Nutrition                                                  | I D:           |
| UGC Funded National Seminar on Novel Food<br>Technologies for Enhanced N | Processing and |
|                                                                          | on 17.08.2016  |

| SL. N | O. REG. N | ю.  | NAME                      |