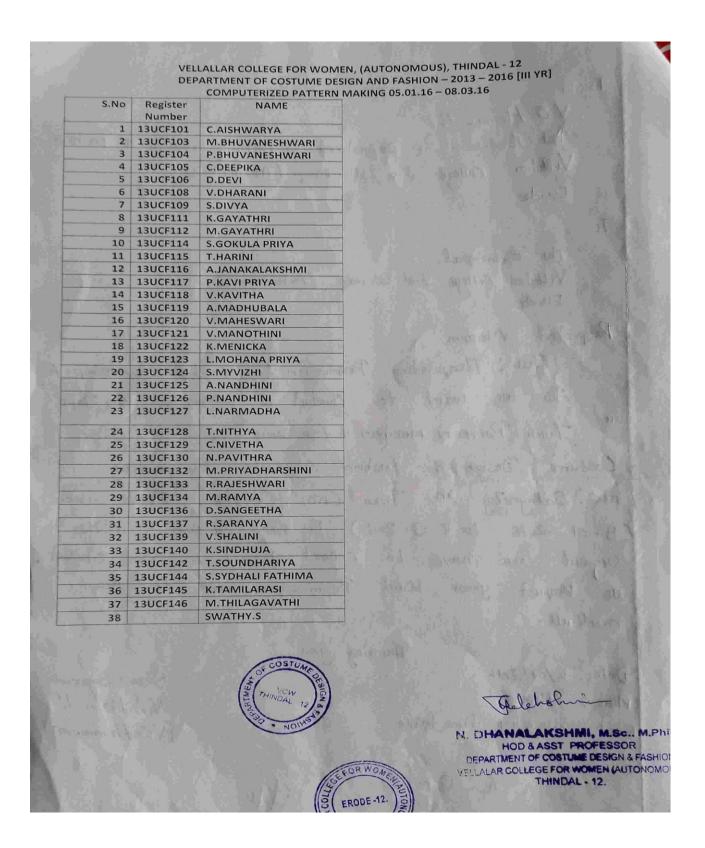

|  |
| 27    | VASUKI.S                                             |                    |  |
| 28    | VEDHANAYAKI.A                                        |                    |  |
| 29    | VINOTHINI.S                                          |                    |  |
|       |                                                      |                    |  |
|       | april -                                              |                    |  |
|       | WILLIAM COLLEGE FOR MUNICAL                          |                    |  |
|       | 794441. SECON-187                                    |                    |  |

### Department of Costume Design and Fashion organized Workshop on Computer Aided Designing on 05.01.2016 and 08.01.2016- Mr. T.Satyaraj, Tuka Cad, C-Cube, Erode



### Department of CDF organized Two Days Workshop on Fashion Illustration on 29.12.2015 to 30.12.2015 by Mr.Rajesh, Boomanz Consultancy Services, Tirupur.

| SNO | REG.NO