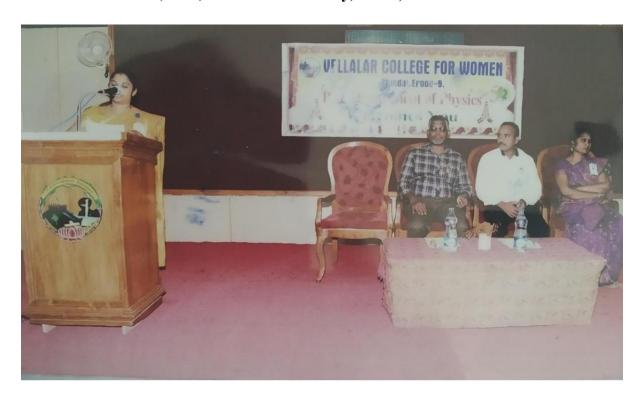

N. Sabit

Dr. N. SABITHA, M.Sc., M. Phil., Ph. D.
Associate Professor And Head,
Dept. of Numition And Dietetics,
Vellalar College For Women
(Autonomous)
Erode - 638 012.

Department of Physics DBT Star College Scheme Faculty Development Programme on ICT Tools and Techniques for Education on 21.08.2020 by Dr.R.V.Mahendra Gowda, The Principal, Mahendra Engineering College (Autonomous), Namakkal, Tamilnadu.