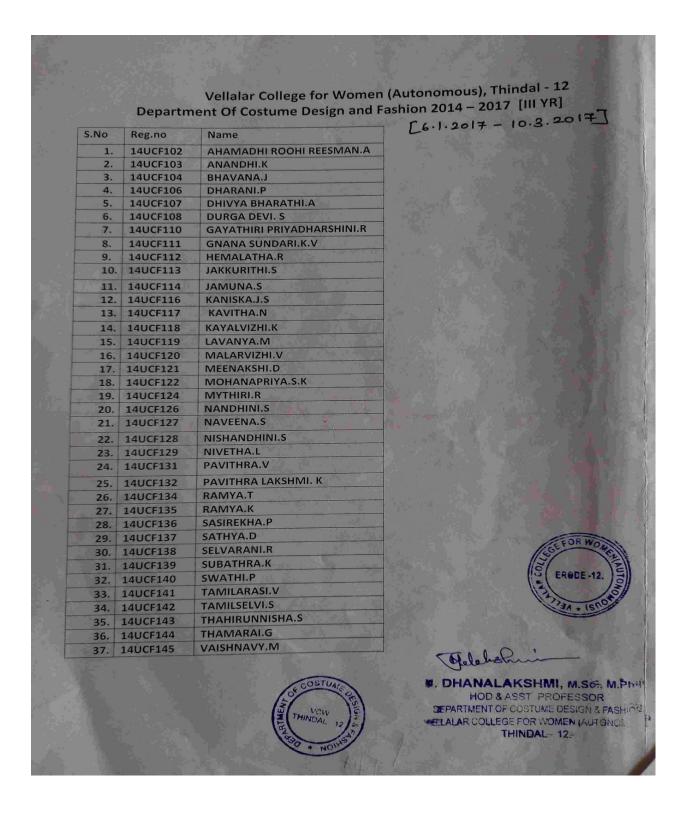

|  |

### Department of Costume Design and Fashion organized on Computer Aided Designing 06.01.2017 & 10.03. 2017 by Mr.T.Sathyaraj, Tuka Cad, C-Cube, Erode.



### Department of Costume Design and Fashion organized on Computer Aided Designing 06.01.2017 & 10.03. 2017 by Mr.T.Sathyaraj, Tuka Cad, C-Cube, Erode.

# Vellalar College for Women (Autonomous), Thindal - 12 Department Of Costume Design and Fashion 2014 – 2017 [III YR]

| S.No                          | Reg.no   | Name                       |
|-------------------------------|----------|----------------------------|
| 1.                            | 14UCF102 | AHAMADHI ROOHI REESMAN.A   |
| 2.                            | 14UCF103 | ANANDHI.K                  |
| 3.                            | 14UCF104 | BHAVANA.J                  |
| 4.                            | 14UCF106 | DHARANI.P                  |
| 5.                            | 14UCF107 | DHIVYA BHARATHI.A          |
| 6.