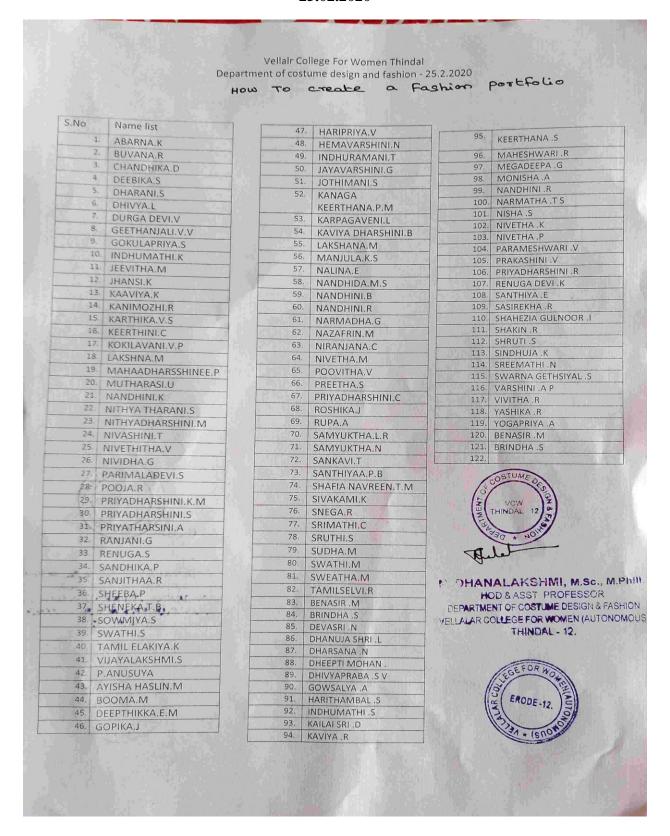

| 17UCT136 | C.PRAVEENA       |  |
| 93  | 17UCT137 | S.PREETHA        |  |
| 94  | 17UCT138 | S.R.RAGARANJANI  |  |
| 95  | 17UCT139 | R.RENUGA         |  |
| 96  | 17UCT140 | V.SANGAVI        |  |
| 97  | 17UCT143 | T.SASIKALA       |  |
| 98  | 17UCT144 | S.SENBAGAM       |  |
| 99  | 17UCT145 | K.SHALINI        |  |
| 100 | 17UCT146 | S.SINDHUKAVI     |  |

for the DEPARTMENT

HEAD OF THE DEPARTMENT
DEPARTMENT OF COMPUTER TECHNOLOGY(IT & CT)



### Department Costume Design and Fashion organized A special Meeting on 27.02.2020 – Opportunities in the Textiles by Mr.RamMohan, Properitor, Nasiyanoor, Erode.



## Costume Design and Fahion Department Organized one day Special Meeting on How to Create a Fashion Portfolio by K.Preethi, Fashion Designer @ VR Fashion Portfolio at 25.02.2020



## Department of Commerce (PA) organized Workshop on E-Banking Services on 19.02.2020 with Ms. Meenashri, Branch Operation Manager, Karur Vaysya Bank Ltd, Perundurai.

#### VELLALAR COLLEGE FOR WOMEN (Autonomous), ERODE-12

#### DEPARTMENT OF COMMERCE (PA)

#### Feedback Form - 2019-2020

#### E-BANKING SERVICES - 17.02.2020

CLASS: I B.COM (PA)

VENUE: CONFERENCE HALL

| 9000000 |                         |           | F    | eedback  |                     | Signature                   |
|---------|-------------------------|-----------|------|----------|---------------------|-----------------------------|
| S.No.   | Name of the Participant | Excellent | Very | Good     | Need<br>Improvement |                             |
| 1       | AARTHI S                |           |      | F I Tour