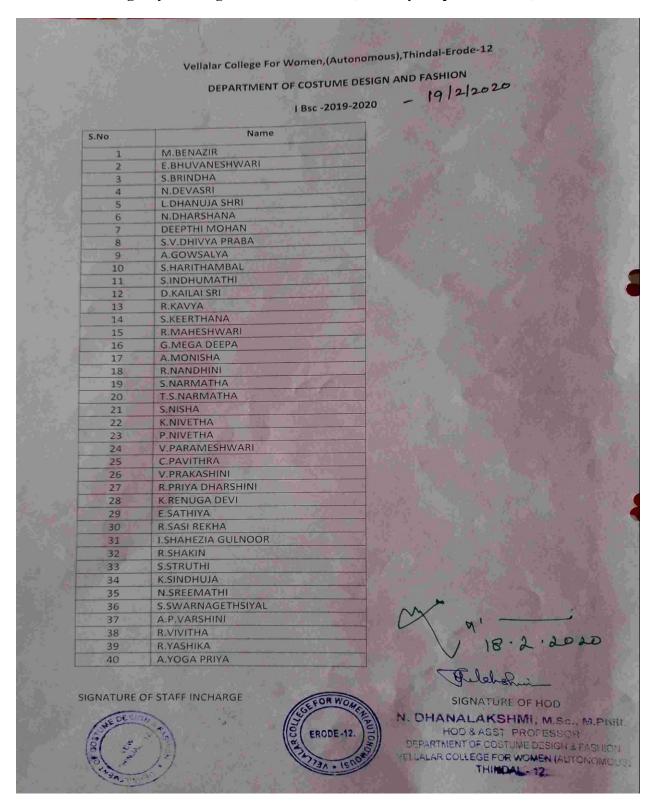

|                     | s.surut        |
|                               | VETTHA S                | ./      |          |          |                     | Swettha:       |
|                               | HENDRAL S               | /       |          |          |                     | Sthendraf-     |
| Statement of Street, or other | IUMILA SRI JJ           | ~       |          |          |                     | Thurston       |
| 7 VI                          | VEKA SHREE S            | ~       |          |          |                     | S. Vineka Shre |

Department of Costume Design and Fashion organized A One Day Work Shop Was Conducted On 19.02.2020 For II B.Sc. Students On The Topic Of "Advanced fabricl Painting" By Inviting Mrs.Premaramesh, Fevicryl Expert Teacher, Salem.



### Department of Computer Applications organizes an extension activity – Awareness on Social Media on 14-02-2020

#### VELLALAR COLLEGE FOR WOMEN (AUTONOMOUS), ERODE - 638 012

#### DEPARTMENT OF COMPUTER APPLICATIONS

#### AWARENESS ON SOCIAL MEDIA - 14.02,2020

| SL. NO. | REG. NO. | NAME                           |
|---------|----------|--------------------------------|
| 1       | 17UCA101 | ABINAYA.M<br>(09.05.2000)      |
| 2       | 17UCA102 | ABISHA.K<br>(08.04.2000)       |
| 3       | 17UCA103 | AKSHAYA.G<br>(23.11.1999)      |
| 4       | 17UCA104 | ANU VS RADHA.<br>(30.08.1999)  |
| 5       | 17UCA105 | BHAVADHARANI.T<br>(18.02.2000) |
| 6       | 17UCA106 | CHITHRA.K<br>(30.04.1999)      |
| 7       | 17UCA107 | DEEPA.P<br>(28.08.1999)        |
| 8       | 17UCA108 | DEEPIK